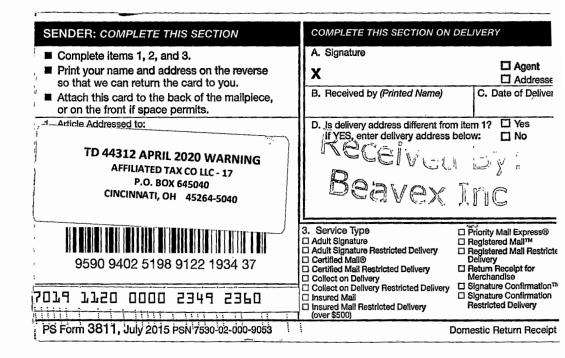

## LIENHOLDERS AND OTHER INTERESTED PARTIES OF RECORD:

AFFILIATED TAX CO LLC - 17 P.O. BOX 645040 CINCINNATI, OH 45264-5040 (Tax Deed Applicant)

LIME BAY CONDOMINIUM, INC. 9190 LIME BAY BOULEVARD TAMARAC, FL 33321 (Per Lien and Sunbiz) Instrument: 115105829

| ISOLENE HALL TR              | ISOLENE HALL TR                           | ISOLENE HALL TRUST (DATED OCT 28,              | AFFILIATED TAX CO LLC - 17   |
|------------------------------|-------------------------------------------|------------------------------------------------|------------------------------|
| 14476 BLACK BEAR RD          | 9081 LIME BAY BOULEVARD #302              | 2008)                                          | P.O. BOX 645040              |
| PALM BEACH GARDENS, FL 33418 | TAMARAC, FL 33321                         | 9081 LIME BAY BLVD., #302<br>TAMARAC, FL 33321 | CINCINNATI, OH 45264-5040    |
| LIME BAY CONDOMINIUM, INC.   | LIME BAY CONDOMINIUM, INC.                | CITY OF TAMARAC                                | ARTHUR CHRISTIAN             |
| 9190 LIME BAY BOULEVARD      | CARLOS F LOPEZ, ESQ. HOLLANDER,           | C/O FINANCIAL SERVICES                         | 11975 NW 2ND AVE             |
| TAMARAC, FL 33321            | GOODE & LOPEZ, P.A.                       | 7525 NW 88 AVE                                 | CORAL SPRINGS, FL 33071-8019 |
|                              | <b>314 S. FEDERAL HIGHWAY</b>             | TAMARAC, FL 33321                              |                              |
| HERMINE HAFFENDEN            | DANIA BEACH, FL 33004<br>KAREEM WILKINSON | RHONDA HOLLANDER, ESQ.,                        | SHERNETTE WILKINSON          |
| 9101 LIME BAY BLVD APT 114   | 9101 LIME BAY BLVD APT 114                | REGISTERED AGENT O/B/O LIME BAY                | 11975 N W 2 STREET           |
| TAMARAC, FL 33321-8653       | TAMARAC, FL 33321-8651                    | CONDOMINIUM, INC.<br>314 SOUTH FEDERAL HIGHWAY | CORAL SPRINGS, FL 33071-0000 |
|                              |                                           | DANIA BEACH, FL 33004                          |                              |
| SHERRON WILKINSON-BROWN      | SONIA WILKINSON                           | SPENCER CHRISTIAN                              | STEWART WILKINSON            |
| 14476 BLACK BEAR RD          | 14476 BLACK BEAR RD                       | 11975 NW 2ND ST                                | 14476 BLACK BEAR RD          |
| PBG, FL 33418                | PALM BEACH GARDENS, FL 33418              | CORAL SPRINGS, FL 33071                        | PALM BEACH GARDENS, FL 33418 |