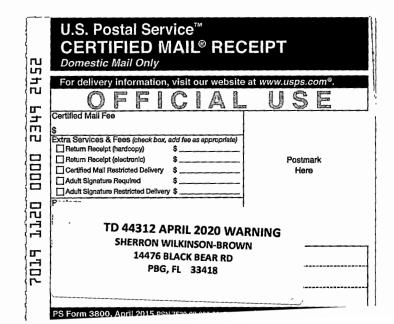

# OWNER OF RECORD ON CURRENT TAX ROLL:

ISOLENE HALL TR 14476 BLACK BEAR RD PALM BEACH GARDENS, FL 33418 (Matches Property Appraiser records.)

Instrument: 116186540

SHERRON WILKINSON-BROWN 14476 BLACK BEAR RD PBG, FL 33418 (Per Petition of Summary Administration.)

(Sherron Wilkinson-Brown a/k/a Sherron Wilkinson)

HERMINE HAFFENDEN SHERNETTE WILKINSON SONIA WILKINSON STEWART WILKINSON KAREEM WILKINSON ARTHUR CHRISTIAN SPENCER CHRISTIAN (Per Petition of Summary Administration in 116186540. No addresses found on document.)