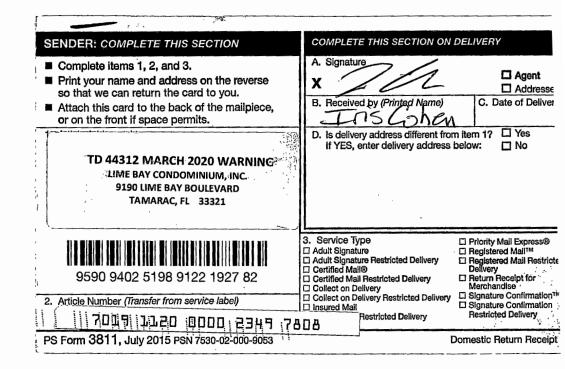

## LIENHOLDERS AND OTHER INTERESTED PARTIES OF RECORD:

AFFILIATED TAX CO LLC - 17 P.O. BOX 645040 CINCINNATI, OH 45264-5040 (Tax Deed Applicant)

LIME BAY CONDOMINIUM, INC. 9190 LIME BAY BOULEVARD TAMARAC, FL 33321 (Per Lien and Sunbiz) Instrument: 115105829

| ISOLENE HALL TR              | ISOLENE HALL TR                           | ISOLENE HALL TRUST (DATED OCT 28,              | AFFILIATED TAX CO LLC - 17   |
|------------------------------|-------------------------------------------|------------------------------------------------|------------------------------|
| 14476 BLACK BEAR RD          | 9081 LIME BAY BOULEVARD #302              | 2008)                                          | P.O. BOX 645040              |
| PALM BEACH GARDENS, FL 33418 | TAMARAC, FL 33321                         | 9081 LIME BAY BLVD., #302<br>TAMARAC, FL 33321 | CINCINNATI, OH 45264-5040    |
| LIME BAY CONDOMINIUM, INC.   | LIME BAY CONDOMINIUM, INC.                | CITY OF TAMARAC                                | ARTHUR CHRISTIAN             |
| 9190 LIME BAY BOULEVARD      | CARLOS F LOPEZ, ESQ. HOLLANDER,           | C/O FINANCIAL SERVICES                         | 11975 NW 2ND AVE             |
| TAMARAC, FL 33321            | GOODE & LOPEZ, P.A.                       | 7525 NW 88 AVE                                 | CORAL SPRINGS, FL 33071-8019 |
|                              | <b>314 S. FEDERAL HIGHWAY</b>             | TAMARAC, FL 33321                              |                              |
| HERMINE HAFFENDEN            | DANIA BEACH, FL 33004<br>KAREEM WILKINSON | RHONDA HOLLANDER, ESQ.,                        | SHERNETTE WILKINSON          |
| 9101 LIME BAY BLVD APT 114   | 9101 LIME BAY BLVD APT 114                | REGISTERED AGENT O/B/O LIME BAY                | 11975 N W 2 STREET           |
| TAMARAC, FL 33321-8653       | TAMARAC, FL 33321-8651                    | CONDOMINIUM, INC.<br>314 SOUTH FEDERAL HIGHWAY | CORAL SPRINGS, FL 33071-0000 |
|                              |                                           | DANIA BEACH, FL 33004                          |                              |
| SHERRON WILKINSON-BROWN      | SONIA WILKINSON                           | SPENCER CHRISTIAN                              | STEWART WILKINSON            |
| 14476 BLACK BEAR RD          | 14476 BLACK BEAR RD                       | 11975 NW 2ND ST                                | 14476 BLACK BEAR RD          |
| PBG, FL 33418                | PALM BEACH GARDENS, FL 33418              | CORAL SPRINGS, FL 33071                        | PALM BEACH GARDENS, FL 33418 |