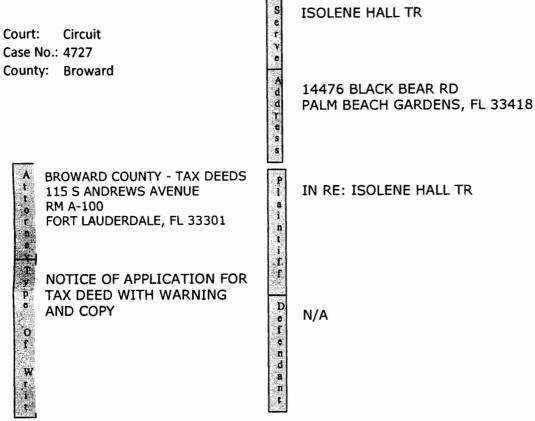

# **BROWARD COUNTY SHERIFF'S OFFICE**

2601 West Broward Blvd Fort Lauderdale, Florida 33312

Sheriff # 20005249

Broward County VS Isolene Hall Tr

RETURN OF SERVICE

\*20005249\*

Court Case # TD 44312

Received by CCN 9911 02/13/2020 8:45 AM

D.S.

Type of Writ: Tax Sale - Broward

Court: County / Broward FL

Serve: Isolene Hall Tr 9081 Lime Bay Boulevard #302 Tamarac FL 33321

Served: Not Served: X

Broward County Revenue - Delinq Tax Section 115 S Andrews Avenue Room A-100 Fort Lauderdale FL 33301

Date: 02/13/2020 Time: 12:15 PM

On Isolene Hall Tr in Broward County, Florida, by serving the within named person a true copy of the writ with the date and time of service endorsed thereon by me, and copy of the complaint petition or initial pleading by the following method:

INDIVIDUAL SERVICE

COMMENTS: POSTED

You can now check the status of your writ by visting the Broward Sheriff's Office Website at www.sheriff.org and clicking on the icon "Service Inquiry" Gregory Tony, Sheriff Broward County, Florida

By: Kim Bails

K. Bailey, #9911

| RECEIPT I   | NFORMATION | EXECUTION COSTS | DEMAND/LEVY I         | NFORMATION |
|-------------|------------|-----------------|-----------------------|------------|
| Receipt #   |            |                 | Judgment Date n/a     |            |
| Check #     |            |                 | Judgment Amount       | \$0.00     |
| Service Fee | \$0.00     |                 | Current Interest Rate | 0.00%      |
| On Account  | \$0.00     |                 | Interest Amount       | \$0.00     |
| Quantity    |            |                 | Liquidation Fee       | \$0.00     |
| Original    | 1          |                 | Sheriff's Fees        | \$0.00     |
| Services    | 1          |                 | Sheriff's Cost        | \$0.00     |
|             |            |                 | Total Amount          | \$0.00     |