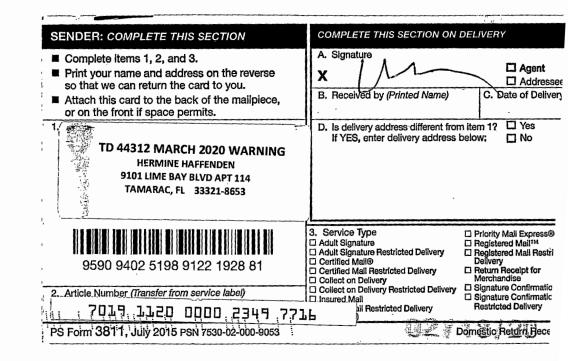

Instrument: 116186540

SHERRON WILKINSON-BROWN 14476 BLACK BEAR RD PBG, FL 33418 (Per Petition of Summary Administration.)

(Sherron Wilkinson-Brown a/k/a Sherron Wilkinson)

HERMINE HAFFENDEN SHERNETTE WILKINSON SONIA WILKINSON STEWART WILKINSON KAREEM WILKINSON ARTHUR CHRISTIAN SPENCER CHRISTIAN (Per Petition of Summary Administration in 116186540. No addresses found on document.)