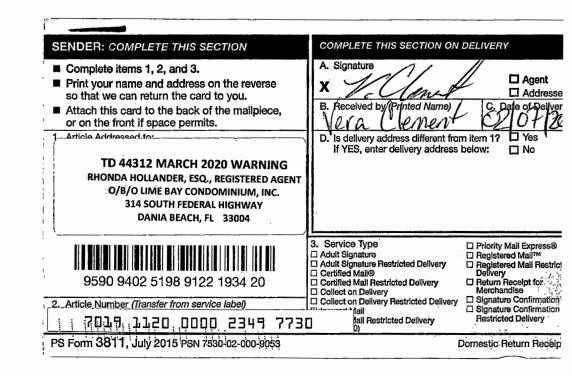

Instrument: 115234595

LIME BAY CONDOMINIUM, INC. CARLOS F LOPEZ, ESQ. HOLLANDER, GOODE & LOPEZ, P.A. 314 S. FEDERAL HIGHWAY DANIA BEACH, FL 33004 (Per Lis Pendens)

RHONDA HOLLANDER, ESQ., REGISTERED AGENT O/B/O LIME BAY CONDOMINIUM, INC. 314 SOUTH FEDERAL HIGHWAY DANIA BEACH, FL 33004 (Per Sunbiz. Declaration recorded in 5377-448.)

| ISOLENE HALL TR              | ISOLENE HALL TR                           | ISOLENE HALL TRUST (DATED OCT 28,              | AFFILIATED TAX CO LLC - 17   |
|------------------------------|-------------------------------------------|------------------------------------------------|------------------------------|
| 14476 BLACK BEAR RD          | 9081 LIME BAY BOULEVARD #302              | 2008)                                          | P.O. BOX 645040              |
| PALM BEACH GARDENS, FL 33418 | TAMARAC, FL 33321                         | 9081 LIME BAY BLVD., #302<br>TAMARAC, FL 33321 | CINCINNATI, OH 45264-5040    |
| LIME BAY CONDOMINIUM, INC.   | LIME BAY CONDOMINIUM, INC.                | CITY OF TAMARAC                                | ARTHUR CHRISTIAN             |
| 9190 LIME BAY BOULEVARD      | CARLOS F LOPEZ, ESQ. HOLLANDER,           | C/O FINANCIAL SERVICES                         | 11975 NW 2ND AVE             |
| TAMARAC, FL 33321            | GOODE & LOPEZ, P.A.                       | 7525 NW 88 AVE                                 | CORAL SPRINGS, FL 33071-8019 |
|                              | <b>314 S. FEDERAL HIGHWAY</b>             | TAMARAC, FL 33321                              |                              |
| HERMINE HAFFENDEN            | DANIA BEACH, FL 33004<br>KAREEM WILKINSON | RHONDA HOLLANDER, ESQ.,                        | SHERNETTE WILKINSON          |
| 9101 LIME BAY BLVD APT 114   | 9101 LIME BAY BLVD APT 114                | REGISTERED AGENT O/B/O LIME BAY                | 11975 N W 2 STREET           |
| TAMARAC, FL 33321-8653       | TAMARAC, FL 33321-8651                    | CONDOMINIUM, INC.<br>314 SOUTH FEDERAL HIGHWAY | CORAL SPRINGS, FL 33071-0000 |
|                              |                                           | DANIA BEACH, FL 33004                          |                              |
| SHERRON WILKINSON-BROWN      | SONIA WILKINSON                           | SPENCER CHRISTIAN                              | STEWART WILKINSON            |
| 14476 BLACK BEAR RD          | 14476 BLACK BEAR RD                       | 11975 NW 2ND ST                                | 14476 BLACK BEAR RD          |
| PBG, FL 33418                | PALM BEACH GARDENS, FL 33418              | CORAL SPRINGS, FL 33071                        | PALM BEACH GARDENS, FL 33418 |