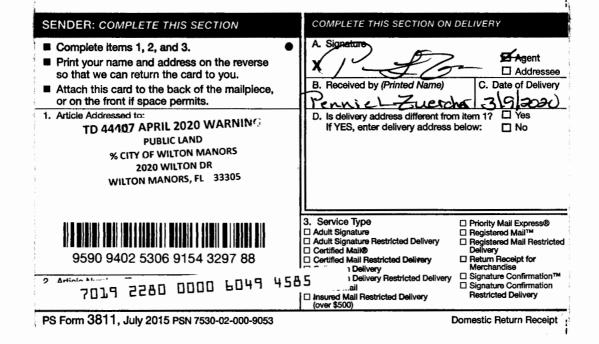

#### Tax Deed #44407

| KENNETH M. GOSS<br>600 NE 29TH DRIVE<br>WILTON MANORS, FL 33334 | GREEN CORRIDOR PROPERTY<br>ASSESSMENT CLEAN ENERGY<br>(PACE) DISTRICT YGRENE<br>ENERGY FUND FLORIDA, LLC<br>3390 MARY STREET #124<br>MIAMI, FL 33133 | CORPORATION SERVICE<br>COMPANY, REGISTERED<br>AGENT O/B/O YGRENE ENERGY<br>FUND FLORIDA LLC.<br>1201 HAYS STREET SUITE 1900<br>TALLAHASSEE, FL 32301 | YGRENE ENERGY FUND<br>FLORIDA LLC.<br>2100 S. MCDOWELL BLVD<br>PETALUMA, CA 94954 |
|-----------------------------------------------------------------|------------------------------------------------------------------------------------------------------------------------------------------------------|------------------------------------------------------------------------------------------------------------------------------------------------------|-----------------------------------------------------------------------------------|
| AJIT KUHRANA<br>600 NE 29 DR                                    | CITY OF WILTON MANORS<br>2020 WILTON DR                                                                                                              | KENNETH GOSS<br>2625 NE 14 AVE #406                                                                                                                  | KENNETH M GROSS<br>4100 NE 15 TER                                                 |
| WILTON MANORS, FL 33334                                         | WILTON MANORS, FL 33305                                                                                                                              | WILTON MANORS, FL 33334                                                                                                                              | OAKLAND PARK, FL 33334-<br>4649                                                   |
| YGRENE ENERGY FUND                                              | *LEONNATUS PROPERTY LP                                                                                                                               | *PUBLIC LAND                                                                                                                                         |                                                                                   |
| FLORIDA LLC                                                     | 1919 NE 45 ST SUITE 114                                                                                                                              | % CITY OF WILTON MANORS                                                                                                                              |                                                                                   |
| 3390 MARY STREET                                                | FORT LAUDERDALE, FL 33308                                                                                                                            | 2020 WILTON DR                                                                                                                                       |                                                                                   |
| SUITE 124                                                       |                                                                                                                                                      | WILTON MANORS, FL 33305                                                                                                                              |                                                                                   |