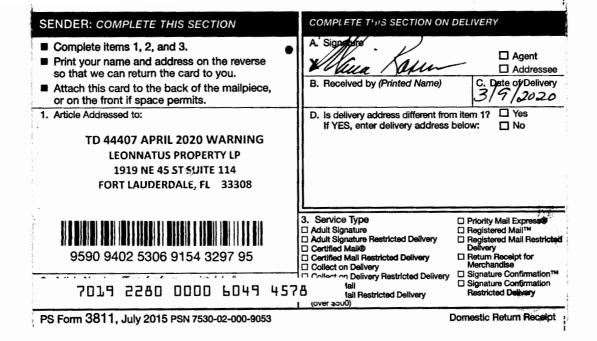

#### Tax Deed #44407

| KENNETH M. GOSS<br>600 NE 29TH DRIVE<br>WILTON MANORS, FL 33334 | GREEN CORRIDOR PROPERTY<br>ASSESSMENT CLEAN ENERGY<br>(PACE) DISTRICT YGRENE<br>ENERGY FUND FLORIDA, LLC<br>3390 MARY STREET #124<br>MIAMI, FL 33133 | CORPORATION SERVICE<br>COMPANY, REGISTERED<br>AGENT O/B/O YGRENE ENERGY<br>FUND FLORIDA LLC.<br>1201 HAYS STREET SUITE 1900<br>TALLAHASSEE, FL 32301 | YGRENE ENERGY FUND<br>FLORIDA LLC.<br>2100 S. MCDOWELL BLVD<br>PETALUMA, CA 94954 |
|-----------------------------------------------------------------|------------------------------------------------------------------------------------------------------------------------------------------------------|------------------------------------------------------------------------------------------------------------------------------------------------------|-----------------------------------------------------------------------------------|
| AJIT KUHRANA<br>600 NE 29 DR                                    | CITY OF WILTON MANORS<br>2020 WILTON DR                                                                                                              | KENNETH GOSS<br>2625 NE 14 AVE #406                                                                                                                  | KENNETH M GROSS<br>4100 NE 15 TER                                                 |
| WILTON MANORS, FL 33334                                         | WILTON MANORS, FL 33305                                                                                                                              | WILTON MANORS, FL 33334                                                                                                                              | OAKLAND PARK, FL 33334-<br>4649                                                   |
| YGRENE ENERGY FUND                                              | *LEONNATUS PROPERTY LP                                                                                                                               | *PUBLIC LAND                                                                                                                                         |                                                                                   |
| FLORIDA LLC                                                     | 1919 NE 45 ST SUITE 114                                                                                                                              | % CITY OF WILTON MANORS                                                                                                                              |                                                                                   |
| 3390 MARY STREET                                                | FORT LAUDERDALE, FL 33308                                                                                                                            | 2020 WILTON DR                                                                                                                                       |                                                                                   |
| SUITE 124                                                       |                                                                                                                                                      | WILTON MANORS, FL 33305                                                                                                                              |                                                                                   |