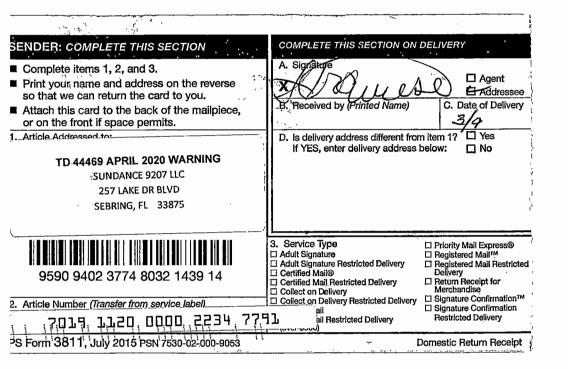

# WARNING

PROPERTY IN WHICH YOU ARE INTERESTED IS LISTED IN THE ENCLOSED NOTICE

SUNDANCE 9207 LLC 2900 S UNIVERSITY DR #9207 DAVIE, FL 33328

AS PER FLORIDA STATUTES 197.542, THE PROPERTY AT 2900 S UNIVERSITY DRIVE #9207, DAVIE, FL 33328 IS BEING SCHEDULED FOR TAX DEED AUCTION. ONCE THE PROPERTY IS SOLD, UNPAID TAXES CAN NO LONGER BE REDEEMED. OTHER TAX YEARS MAY BE OWED BUT NOT INCLUDED IN THE AMOUNT BELOW, PLEASE CALL FOR MORE INFORMATION.

FLA. STATUTES MAY REQUIRE US TO NOTIFY OTHER PROPERTY OWNERS WHO LIVE AROUND THE PROPERTY SCHEDULED FOR SALE. <u>IF YOU DO NOT OWN OR HAVE LEGAL INTEREST IN</u> THIS PROPERTY, PLEASE DISREGARD THIS NOTICE.

PAYMENT MUST BE MADE IN CASH, MONEY ORDER OR CASHIER'S CHECK; <u>PERSONAL OR</u> BUSINESS CHECKS ARE NOT ACCEPTED.

AMOUNTS SHOWN BELOW ARE <u>ESTIMATED</u> AMOUNTS DUE WHICH MAY BE SUBJECT TO ADDITIONAL FEES. PLEASE CALL (954) 357-5374 FOR THE CORRECT AMOUNT DUE <u>PRIOR TO</u> SUBMITTING ANY PAYMENT TO REDEEM UNPAID TAXES AND REMOVE THE PROPERTY FROM AUCTION.

MAKE CASHIER'S CHECK OR MONEY ORDER PAYABLE TO: BROWARD COUNTY TAX COLLECTOR

\* Estimated Amount due if paid by March 31, 2020 ......\$8,311.74

Or

\* Estimated Amount due if paid by April 14, 2020 ......\$8,414.10

THERE ARE UNPAID TAXES ON THIS PROPERTY AND THE PROPERTY WILL BE SOLD AT PUBLIC AUCTION ON <u>April 15, 2020</u> UNLESS ALL BACK TAXES ARE PAID PRIOR TO AUCTION.

TO MAKE PAYMENT, OR TO RECEIVE FURTHER INFORMATION, CONTACT THE RECORDS, TAXES & TREASURY DIVISION, TAX DEED SECTION, 115 S. ANDREWS AVENUE ROOM #A-100, FORT LAUDERDALE, FLORIDA 33301-1895. PHONE: (954) 357-5374