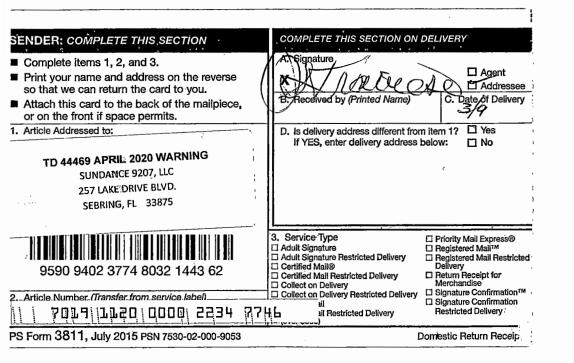

## **WARNING** PROPERTY IN WHICH YOU ARE INTERESTED IS LISTED IN THE ENCLOSED NOTICE

SUNDANCE 9207 LLC 257 LAKE DR BLVD SEBRING, FL 33875

AS PER FLORIDA STATUTES 197.542, THE PROPERTY AT 2900 S UNIVERSITY DRIVE #9207, DAVIE, FL 33328 IS BEING SCHEDULED FOR TAX DEED AUCTION. ONCE THE PROPERTY IS SOLD, UNPAID TAXES CAN NO LONGER BE REDEEMED. OTHER TAX YEARS MAY BE OWED BUT NOT INCLUDED IN THE AMOUNT BELOW, PLEASE CALL FOR MORE INFORMATION.

FLA. STATUTES MAY REQUIRE US TO NOTIFY OTHER PROPERTY OWNERS WHO LIVE AROUND THE PROPERTY SCHEDULED FOR SALE. <u>IF YOU DO NOT OWN OR HAVE LEGAL INTEREST IN</u> <u>THIS PROPERTY, PLEASE DISREGARD THIS NOTICE.</u>

PAYMENT MUST BE MADE IN CASH, MONEY ORDER OR CASHIER'S CHECK; <u>PERSONAL OR</u> <u>BUSINESS CHECKS ARE NOT ACCEPTED.</u>

AMOUNTS SHOWN BELOW ARE <u>ESTIMATED</u> AMOUNTS DUE WHICH MAY BE SUBJECT TO ADDITIONAL FEES. PLEASE CALL (954) 357-5374 FOR THE CORRECT AMOUNT DUE <u>PRIOR TO</u> SUBMITTING ANY PAYMENT TO REDEEM UNPAID TAXES AND REMOVE THE PROPERTY FROM AUCTION.

MAKE CASHIER'S CHECK OR MONEY ORDER PAYABLE TO: BROWARD COUNTY TAX COLLECTOR

\* Estimated Amount due if paid by March 31, 2020 ......\$8,311.74

Or

\* Estimated Amount due if paid by April 14, 2020 ......\$8,414.10

THERE ARE UNPAID TAXES ON THIS PROPERTY AND THE PROPERTY WILL BE SOLD AT PUBLIC AUCTION ON <u>April 15, 2020</u> UNLESS ALL BACK TAXES ARE PAID PRIOR TO AUCTION.

TO MAKE PAYMENT, OR TO RECEIVE FURTHER INFORMATION, CONTACT THE RECORDS, TAXES & TREASURY DIVISION, TAX DEED SECTION, 115 S. ANDREWS AVENUE ROOM #A-100, FORT LAUDERDALE, FLORIDA 33301-1895. PHONE: (954) 357-5374