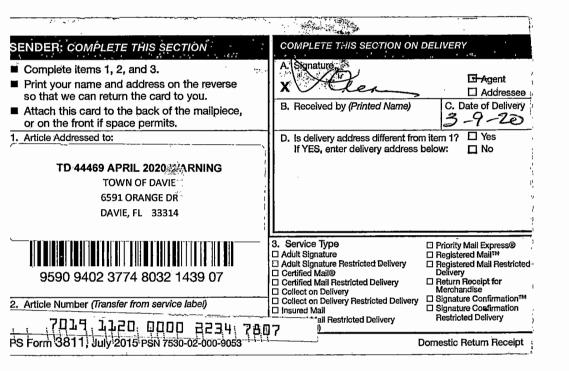

## **WARNING** PROPERTY IN WHICH YOU ARE INTERESTED IS LISTED IN THE ENCLOSED NOTICE

TOWN OF DAVIE 6591 ORANGE DR DAVIE, FL 33314

AS PER FLORIDA STATUTES 197.542, THE PROPERTY AT 2900 S UNIVERSITY DRIVE #9207, DAVIE, FL 33328 IS BEING SCHEDULED FOR TAX DEED AUCTION. ONCE THE PROPERTY IS SOLD, UNPAID TAXES CAN NO LONGER BE REDEEMED. OTHER TAX YEARS MAY BE OWED BUT NOT INCLUDED IN THE AMOUNT BELOW, PLEASE CALL FOR MORE INFORMATION.

FLA. STATUTES MAY REQUIRE US TO NOTIFY OTHER PROPERTY OWNERS WHO LIVE AROUND THE PROPERTY SCHEDULED FOR SALE. <u>IF YOU DO NOT OWN OR HAVE LEGAL INTEREST IN</u> THIS PROPERTY, PLEASE DISREGARD THIS NOTICE.

PAYMENT MUST BE MADE IN CASH, MONEY ORDER OR CASHIER'S CHECK; <u>PERSONAL OR</u> <u>BUSINESS CHECKS ARE NOT ACCEPTED.</u>

AMOUNTS SHOWN BELOW ARE <u>ESTIMATED</u> AMOUNTS DUE WHICH MAY BE SUBJECT TO ADDITIONAL FEES. PLEASE CALL (954) 357-5374 FOR THE CORRECT AMOUNT DUE <u>PRIOR TO</u> SUBMITTING ANY PAYMENT TO REDEEM UNPAID TAXES AND REMOVE THE PROPERTY FROM AUCTION.

MAKE CASHIER'S CHECK OR MONEY ORDER PAYABLE TO: BROWARD COUNTY TAX COLLECTOR

\* Estimated Amount due if paid by March 31, 2020 ......\$8,311.74

Or

\* Estimated Amount due if paid by April 14, 2020 ......\$8,414.10

THERE ARE UNPAID TAXES ON THIS PROPERTY AND THE PROPERTY WILL BE SOLD AT PUBLIC AUCTION ON <u>April 15, 2020</u> UNLESS ALL BACK TAXES ARE PAID PRIOR TO AUCTION.

TO MAKE PAYMENT, OR TO RECEIVE FURTHER INFORMATION, CONTACT THE RECORDS, TAXES & TREASURY DIVISION, TAX DEED SECTION, 115 S. ANDREWS AVENUE ROOM #A-100, FORT LAUDERDALE, FLORIDA 33301-1895. PHONE: (954) 357-5374