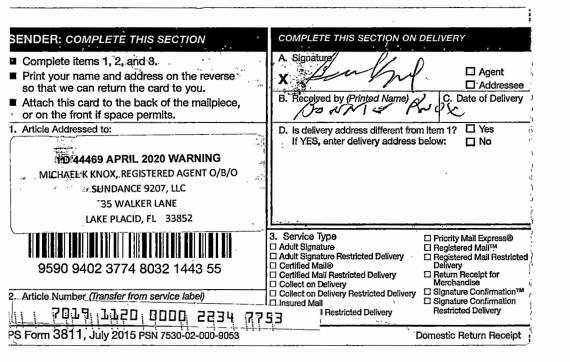

# WARNING

PROPERTY IN WHICH YOU ARE INTERESTED IS LISTED IN THE ENCLOSED NOTICE

MICHAEL K KNOX, REGISTERED AGENT O/B/O SUNDANCE 9207, LLC 35 WALKER LANE LAKE PLACID, FL 33852

AS PER FLORIDA STATUTES 197.542, THE PROPERTY AT 2900 S UNIVERSITY DRIVE #9207, DAVIE, FL 33328 IS BEING SCHEDULED FOR TAX DEED AUCTION. ONCE THE PROPERTY IS SOLD, UNPAID TAXES CAN NO LONGER BE REDEEMED. OTHER TAX YEARS MAY BE OWED BUT NOT INCLUDED IN THE AMOUNT BELOW, PLEASE CALL FOR MORE INFORMATION.

FLA. STATUTES MAY REQUIRE US TO NOTIFY OTHER PROPERTY OWNERS WHO LIVE AROUND THE PROPERTY SCHEDULED FOR SALE. <u>IF YOU DO NOT OWN OR HAVE LEGAL INTEREST IN</u> THIS PROPERTY, PLEASE DISREGARD THIS NOTICE.

PAYMENT MUST BE MADE IN CASH, MONEY ORDER OR CASHIER'S CHECK; <u>PERSONAL OR</u> <u>BUSINESS CHECKS ARE NOT ACCEPTED.</u>

AMOUNTS SHOWN BELOW ARE <u>ESTIMATED</u> AMOUNTS DUE WHICH MAY BE SUBJECT TO ADDITIONAL FEES. PLEASE CALL (954) 357-5374 FOR THE CORRECT AMOUNT DUE <u>PRIOR TO</u> SUBMITTING ANY PAYMENT TO REDEEM UNPAID TAXES AND REMOVE THE PROPERTY FROM AUCTION.

MAKE CASHIER'S CHECK OR MONEY ORDER PAYABLE TO: BROWARD COUNTY TAX COLLECTOR

\* Estimated Amount due if paid by March 31, 2020 ......\$8,311.74

Or

\* Estimated Amount due if paid by April 14, 2020 ......\$8,414.10

THERE ARE UNPAID TAXES ON THIS PROPERTY AND THE PROPERTY WILL BE SOLD AT PUBLIC AUCTION ON <u>April 15, 2020</u> UNLESS ALL BACK TAXES ARE PAID PRIOR TO AUCTION.

TO MAKE PAYMENT, OR TO RECEIVE FURTHER INFORMATION, CONTACT THE RECORDS, TAXES & TREASURY DIVISION, TAX DEED SECTION, 115 S. ANDREWS AVENUE ROOM #A-100, FORT LAUDERDALE, FLORIDA 33301-1895. PHONE: (954) 357-5374