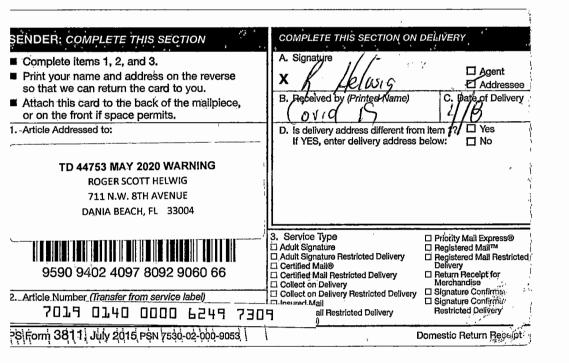

ROGER SCOTT HELWIG 711 N.W. 8TH AVENUE DANIA BEACH, FL 33004 CITY OF DANIA BEACH FINANCE DIRECTOR 100 WEST DANIA BEACH BOULEVARD DANIA BEACH, FL 33004 CITY OF DANIA BEACH 100 W DANIA BEACH BLVD DANIA BEACH, FL 33004

Property ID: 504234-34-0040

Certificate Number: 14687 Date of Issuance: 05/25/2017 Certificate Holder: BEAMIF A LLC Description of Property: ANDERSONS SUB-SUB OF TRACT A 44-46 B LOT 4 BLK 3

 Name in which assessed:
 HELWIG,ROGER SCOTT

 Legal Titleholders:
 HELWIG,ROGER SCOTT

 711 NW 8 AVE
 DANIA BEACH, FL
 33004-2328

All of said property being in the County of Broward, State of Florida.

Unless such certificate shall be redeemed according to law the property described in such certificate will be sold to the highest bidder on the 20th day of May , 2020. Pre-bidding shall open at 9:00 AM EDT, sale shall commence at 10:00 AM EDT and shall begin closing at 11:01 AM EDT at: