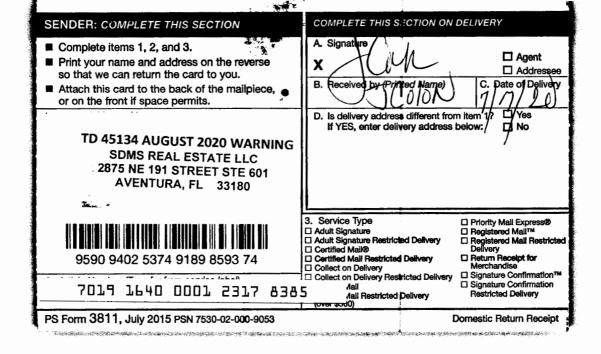

### Serve: SDMS Real Estate LLC 9430 Live Oak Place #307 Davie FL 33324

1

Served: Not Served:

Broward County Revenue-Delinquent Tax Section 115 S. Andrews Ave. Room A-100 Fort Lauderdale FL 33301

Date: 07/13/2020 Time: 9:40 AM

On SDMS Real Estate LLC in Broward County, Florida, by serving the within named person a true copy of the writ with the date and time of service endorsed thereon by me, and copy of the complaint petition or initial pleading by the following method:

**Posted Residential**: By attaching a true copy to a conspicuous place on the property described in the complaint or summons. Neither the tenant nor a person residing therein 15 years of age or older could be found at the defendant's usual place of abode in accordance with F.S. 48.183

COMMENTS: Posted @ door Realtor pad lock @ door

You can now check the status of your writ by visting the Broward Sheriff's Office Website at www.sheriff.org and clicking on the icon "Service Inquiry" Gregory Tony, Sheriff Broward County, Florida