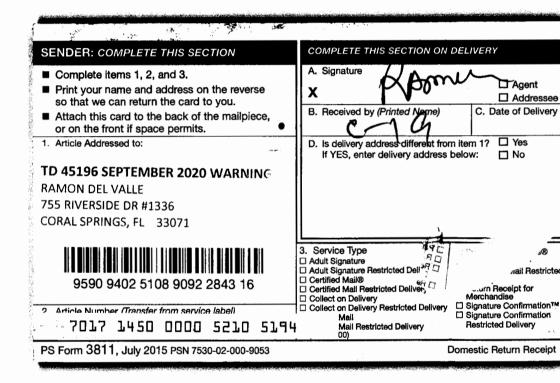

Court Case # TD 45196 Hearing Date:09/16/2020 Received by CCN 9911 08/14/2020 6:51 AM

Type of Writ: Tax Sale - Broward

Court: County / Broward FL

Serve: Ramon Del Valle 755 Riverside Drive #1336 Coral Springs FL 33071

1

Served:

Broward County Revenue-Delinguent Tax Section 115 S. Andrews Ave. Room A-100 Fort Lauderdale FL 33301

Date: 08/14/2020 Time: 11:45 AM

On Ramon Del Valle in Broward County, Florida, by serving the within named person a true copy of the writ with the date and time of service endorsed thereon by me, and copy of the complaint petition or initial pleading by the following method:

#### INDIVIDUAL SERVICE

COMMENTS: POSTED

You can now check the status of your writ by visting the Broward Sheriff's Office Website at www.sheriff.org and clicking on the icon "Service Inquiry"

Gregory Tony, Sheriff **Broward County, Florida** 