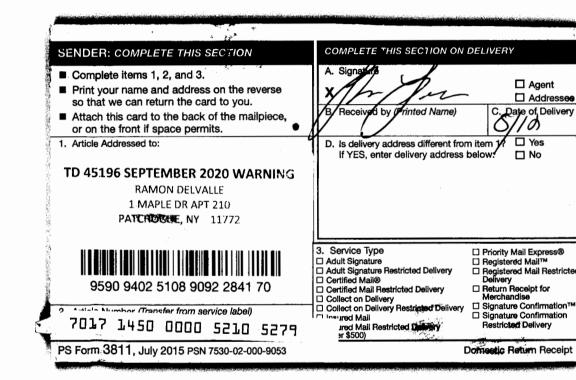

#### **OWNER OF RECORD ON CURRENT TAX ROLL:**

RAMON DEL VALLE 1750 NE 191 ST #725-D MIAMI, FL 33179 (Matches Property Appraiser records.)

#### **APPARENT TITLE HOLDER & ADDRESS OF RECORD:**

RAMON DEL VALLE 1750 NE 191 STREET APT. 725-D MIAMI, FL 33179 (Per Deed) Instrument: 114682696

**MORTGAGE HOLDER OF RECORD:** None found.

Judgment Entered On Default: December 30, 2005

In favor of: CDR Equities, LLC, at 223 Katonah Ave, Suite J, Katonah, New York 10536; Wind Atlantis Mgmt Corp., at 223 Katonah Ave, Suite J, Katonah, New York-10536 And against: Ramon Delvalle, at 1 Maple Drive, Apt 210, Patchogue, New York 11772