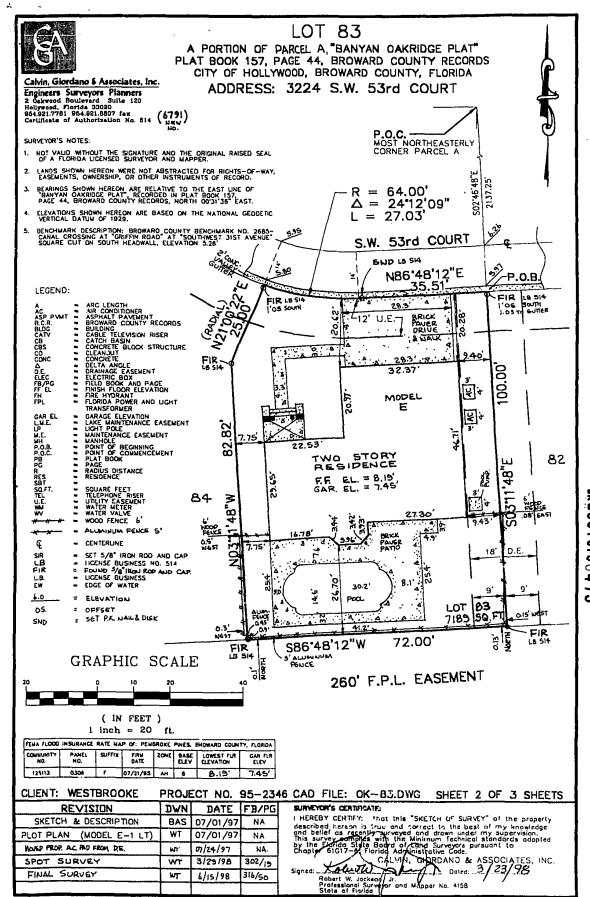

#### LAND DESCRIPTION BANYAN OAKRIDGE LOT 83

A portion of Parcel A, "BANYAN OAKRIDGE PLAT", according to the plat thereof as recorded in Plat Book 157, Page 44, of the Public Records of Broward County, Florida, being more particularly described as follows:

COMMENCING at the most Northeasterly corner of said Parcel A;

THENCE South 02°46'48" East, 2,137.25 feet to the POINT OF BEGINNING;

THENCE South 03°11'48" East, 100.00 feet;

THENCE South 86°48'12" West, 72.00 feet;

THENCE North 03°11'48" West, 82.82 feet;

THENCE North 21°00'22" East, a distance of 25.00 feet to a point on the arc of a radial curve concave to the Northeast;

THENCE Southeasterly, on the arc of said curve having a radius of 64.00 feet, a central angle of 24°12'09", and an arc distance of 27.03 feet to a Point of Tangency;

THENCE North 86°48'13" East, 35.51 feet to the POINT OF BEGINNING;

Said lands lying in the City of Hollywood, Broward County, Florida and containing 7,189 square feet (0.1650 acres) more or less.

Prepared by: CAL-VIN, GIORDANO & ASSOCIATES, INC.. Two Oskwood Bhd., Suite 120 Hollywood, Florids July 1, 1997

PAPROJECTE & STANGLEGAL DESCRIPTION SAN LULDOC

SHEET 1 OF 3 SHEETS

| 2 O<br>Holi<br>954 | PLAT BOOK 15' Win. Giordano & Associates, Inc. gineers Surveyors Planners                                                                                                                  | OF DESCRIPTION  OF TRACT A, "BANYAN OAKRIDGE PLAT"  57, PAGE 44, BROWARD COUNTY RECORDS  OLLYWOOD, BROWARD COUNTY, FLORIDA  GRAPHIC SCALE  (IN FEET)  1 inch = 20 ft.                                                                                                                                                                                                                                                                                                                                                                                                                                                                                                                                                                                                                                                                                                                                                                                                                                                                                                                                                                                                                                                                                                                                                                                                                                                                                                                                                                                                                                                                                                                                                                                                                                                                                                                                                                                                                                                                                                                                                          |
|--------------------|--------------------------------------------------------------------------------------------------------------------------------------------------------------------------------------------|--------------------------------------------------------------------------------------------------------------------------------------------------------------------------------------------------------------------------------------------------------------------------------------------------------------------------------------------------------------------------------------------------------------------------------------------------------------------------------------------------------------------------------------------------------------------------------------------------------------------------------------------------------------------------------------------------------------------------------------------------------------------------------------------------------------------------------------------------------------------------------------------------------------------------------------------------------------------------------------------------------------------------------------------------------------------------------------------------------------------------------------------------------------------------------------------------------------------------------------------------------------------------------------------------------------------------------------------------------------------------------------------------------------------------------------------------------------------------------------------------------------------------------------------------------------------------------------------------------------------------------------------------------------------------------------------------------------------------------------------------------------------------------------------------------------------------------------------------------------------------------------------------------------------------------------------------------------------------------------------------------------------------------------------------------------------------------------------------------------------------------|
| 84                 | No. 110 of FPL EASEMENT N86.48'12"E 72.00'                                                                                                                                                 | SURVEYOR'S NOTES:  1. NOT VALID WITHOUT THE SIGNATURE AND THE ORIGINAL RAISED SE OF FLORIDA LICENSED SURVEYOR AND MAPPER.  2. LANDS SHOWN HEREON, WERE NOT ABSTRACTED FOR RIGHTS-OF-WESTERN THE INSTRUMENTS OF RECORD.  3. BEARINGS SHOWN HEREON, ARE RELATIVE TO THE EAST LINE OF PACE 44. BROWARD COUNTY RECORDS, NORTH OD'S 157.  4. THIS SKETCH IS NOT A BOUNDARY SURVEY.  BEARINGS SHOWN AS BOUNDARY SURVEY.  BEARINGS SHOWN AS BOUNDARY SURVEY.  CONTROL THE SKETCH IS NOT A BOUNDARY SURVEY.  BEARINGS SHOWN AS BOUNDARY SURVEY.  CONTROL THE SKETCH IS NOT A BOUNDARY SURVEY.  CONTROL |
| REV                | 260' FLORIDA POWER & LIGHT (ORB 924, PG 215, B.C.R. 260' FLORIDA POWER & LIGHT (ORB 237, PG 346, B.C.R.)  ESTBROOKE PROJECT NO. 95—2346  VISION DWN DATE FB/PG DESCRIPTION BAS 07/03/97 NA | R.)                                                                                                                                                                                                                                                                                                                                                                                                                                                                                                                                                                                                                                                                                                                                                                                                                                                                                                                                                                                                                                                                                                                                                                                                                                                                                                                                                                                                                                                                                                                                                                                                                                                                                                                                                                                                                                                                                                                                                                                                                                                                                                                            |