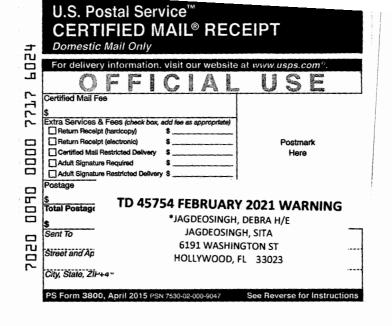

### **WARNING** PROPERTY IN WHICH YOU ARE INTERESTED IS LISTED IN THE ENCLOSED NOTICE

\*JAGDEOSINGH, DEBRA H/E JAGDEOSINGH, SITA 6191 WASHINGTON ST HOLLYWOOD, FL 33023

AS PER FLORIDA STATUTES 197.542, THE PROPERTY AT 829 S 62 AVE HOLLYWOOD, FL. 33023 IS BEING SCHEDULED FOR TAX DEED AUCTION. ONCE THE PROPERTY IS SOLD, UNPAID TAXES CAN NO LONGER BE REDEEMED. OTHER TAX YEARS MAY BE OWED BUT NOT INCLUDED IN THE AMOUNT BELOW, PLEASE CALL FOR MORE INFORMATION.