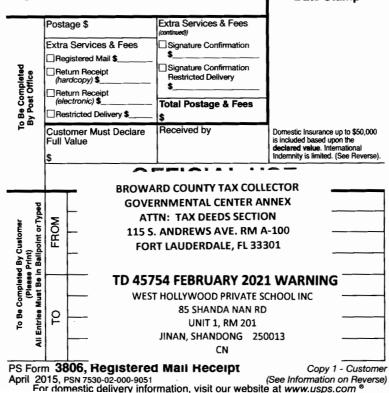

## **APPARENT TITLE HOLDER & ADDRESS OF RECORD:**

WEST HOLLYWOOD PRIVATE SCHOOL, INCL. 829 SW 62ND AVENUE HOLLYWOOD, FL 33023 (Per Deed)

WEST HOLLYWOOD PRIVATE SCHOOL, INC. 85 SHANDA NAN ROAD, UNIT 1, RM 201 JINAN, SHANDONG 250013 CN (Per Sunbiz)