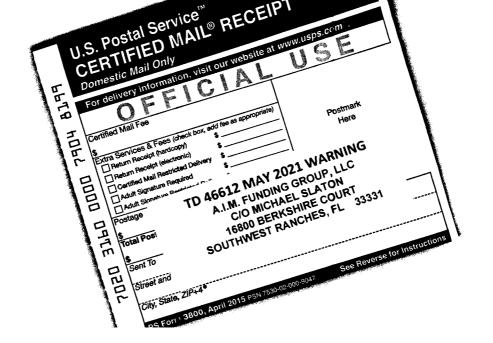

BROWARD COUNTY OR: 46704, Page: 489

OR: 45775, Page: 624

CLERK OF THE CIRCUIT COURT

(Per Judgment. No address found on document.)

A.I.M. FUNDING GROUP, LLC OR: 47588, Page: 431

16800 BERKSHIRE COURT

SOUTHWEST RANCHES, FL 33331 (Per Judgment)

A.I.M. FUNDING GROUP, LLC C/O MICHAEL SLATON 4839 SW 148TH AVE SUITE 228 SOUTHWEST RANCHES, FL 33330 (Per Sunbiz)

MICHAEL W SLATON, REGISTERED AGENT O/B/O A.I.M. FUNDING GROUP, LLC 640 LAUREL LANE WEST