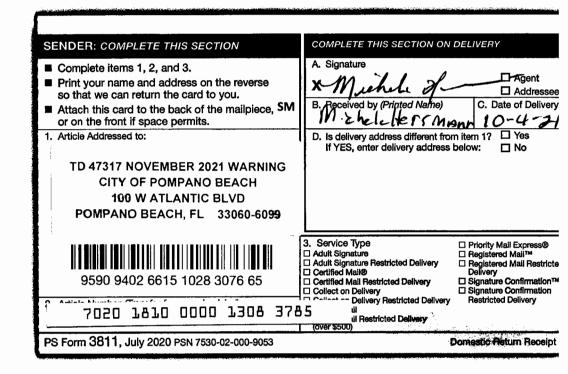

## **CERTIFICATE OF MAILING NOTICES**

#### Tax Deed #47317

## STATE OF FLORIDA **COUNTY OF BROWARD**

THIS IS TO CERTIFY that I, County Administrator in and for Broward County, Florida, did on the 1st day of October 2021, mail a copy of the Notice of Application for Tax Deed to the following persons prior to the sale of property, and that payment has been made for all outstanding Tax Certificates or, if the Certificate is held by the County, that all appropriate fees have been paid and deposited:

GIVEN UNDER MY HAND AND OFFICIAL SEAL, this 1st day of October 2021 in compliance with section 197.522 Florida Statutes, 1995, as amended by Chapter 95-147 Senate Bill No. 596, Laws of Florida 1995.

SEAL

# Bertha Henry

COUNTY ADMINISTRATOR Finance and Administrative Services Department Records, Taxes, & Treasury Division

By Deputy Juliette M. Aikman