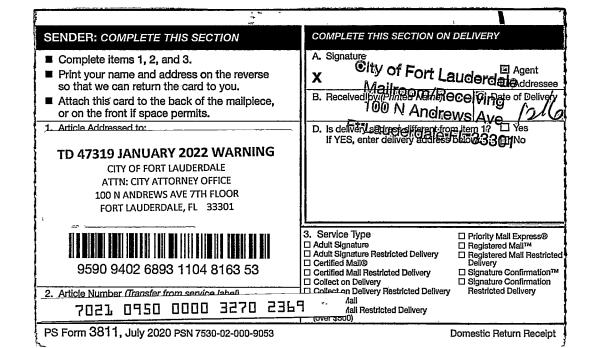

#### **ORDER DATE:** 07/01/2021

**REPORT EFFECTIVE DATE: 20 YEARS UP TO** 06/24/2021 **CERTIFICATE #** 2018-10381 **ACCOUNT #** 494319020030 **ALTERNATE KEY #** 379912 **TAX DEED APPLICATION #** 47319

COUNTY, STATE: BROWARD, FL

#### LIENHOLDERS AND OTHER INTERESTED PARTIES OF RECORD:

MIKON FINANCIAL SERVICES, INC AND OCEAN BANK 780 NW 42 AVE #300 MIAMI, FL 33126 (Tax Deed Applicant)

CITY OF FORT LAUDERDALE OR: 47764, Page: 241 CODE ENFORCEMENT BOARD (Per Order. No address found on document.)