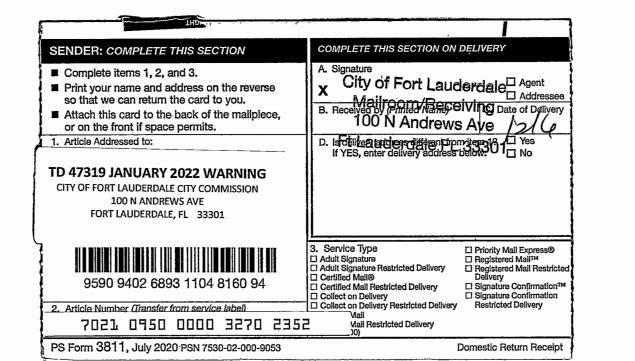

#### **ORDER DATE:** 07/01/2021

**REPORT EFFECTIVE DATE: 20 YEARS UP TO** 06/24/2021 **CERTIFICATE #** 2018-10381 **ACCOUNT #** 494319020030 **ALTERNATE KEY #** 379912 **TAX DEED APPLICATION #** 47319

COUNTY, STATE: BROWARD, FL

OR: 48307, Page: 1129

CITY OF FORT LAUDERDALE CITY COMMISSION (Per Resolution. No address found on document.)

> OR: 50367, Page: 373 Instrument: 116911391

CITY OF FORT LAUDERDALE SPECIAL MAGISTRATE 100 NORTH ANDREWS AVENUE FORT LAUDERDALE, FL 33301 (Per Orders)

CITY OF FORT LAUDERDALE CODE ENFORCEMENT DIVISION DEPARTMENT OF SUSTAINABLE DEVELOPMENT 700 NW 19TH AVENUE FORT LAUDERDALE, FL 33311 (Per Orders in 50367-373 and 116911391.)