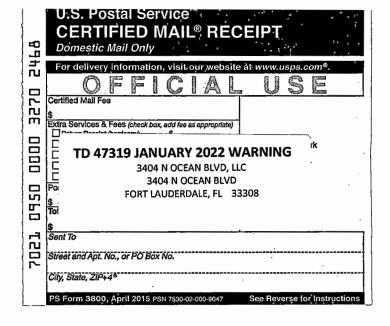

#### **ORDER DATE:** 07/01/2021

**REPORT EFFECTIVE DATE: 20 YEARS UP TO** 06/24/2021 **CERTIFICATE #** 2018-10381 **ACCOUNT #** 494319020030 **ALTERNATE KEY #** 379912 **TAX DEED APPLICATION #** 47319

COUNTY, STATE: BROWARD, FL

#### LIENHOLDERS AND OTHER INTERESTED PARTIES OF RECORD:

MIKON FINANCIAL SERVICES, INC AND OCEAN BANK 780 NW 42 AVE #300 MIAMI, FL 33126 (Tax Deed Applicant)

CITY OF FORT LAUDERDALE OR: 47764, Page: 241 CODE ENFORCEMENT BOARD (Per Order. No address found on document.)