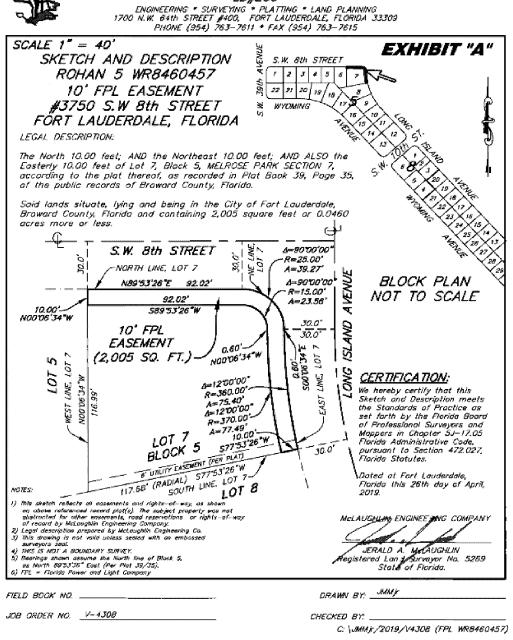

Instr# 115864790, Page 1 of 2, Recorded 06/12/2019 at 11:09 AM

Broward County Commission Deed Doc Stamps: \$0.70

3750 Sw 8 St

Page 1 of 2

Work Request No.8460457

Sec.\_\_, Twp \_\_ S, Rge \_\_ E

Parcel I.D. 5042 07 07 0730 (Maintained by County Appraiser)

## UNDERGROUND EASEMENT (INDIVIDUAL)

This Instrument Prepared By

Name: BUNSIE, DWAYNE

Co. Name:

Address: 3750 SW 8 ST

FT LAUDERDALE, FL 33312

The undersigned, in consideration of the payment of \$1.00 and other good and valuable consideration, the adequacy and receipt of which is hereby acknowledged, grant and give to Florida Power & Light Company, its affiliates, licensees, agents, successors, and assigns ("FPL"), a non-exclusive easement forever for the construction, operation and maintenance of underground electric utility facilities (including cables, conduits, appurtenant equipment, and appurtenant above-ground equipment) to be installed from time to time; with the right to reconstruct, improve, add to, enlarge, change the voltage as well as the size of, and remove such facilities or any of them within an easement described as follows:

Reserved for Circuit Court

See Exhibit "A" ("Easement Area")

| Signed, sealed and delivered in the presence of:                     | Print Name: DWAYNE BUNSIE E/BEY                                                   |
|----------------------------------------------------------------------|-----------------------------------------------------------------------------------|
| Print Name: Tones Growneler (Witness)                                | Print Address: 5/03750 S.W. 8THSF<br>NEAR FORT LANDERBALE FLORIDA REPUBL          |
| (Witness' Signature)                                                 | By:                                                                               |
| Print Name: Ross Finke ( (Witness)                                   | Print Name: Print Address:                                                        |
|                                                                      |                                                                                   |
| 10 day of June 2019,                                                 | The foregoing instrument was acknowledged before me this by and                   |
| Tdenti Firetion Card as identification, and (Type of Identification) | personally known to me or has (have) produced did who did (did not) take an oath. |
| My Commission Expires                                                | Notary Public, Signature                                                          |
|                                                                      | Print Name Ross Finkel                                                            |

## **EXHIBIT "A"**

Section Township S, Range E

Broward County, Florida Scale: NTS

FPL Work Request No. <u>8460457</u>

Reserved for Circuit Court

#### McLAUGHLIN ENGINEERING COMPANY LB#285

PROPERTY ID # 504207-07-0730 (TD # 47429)