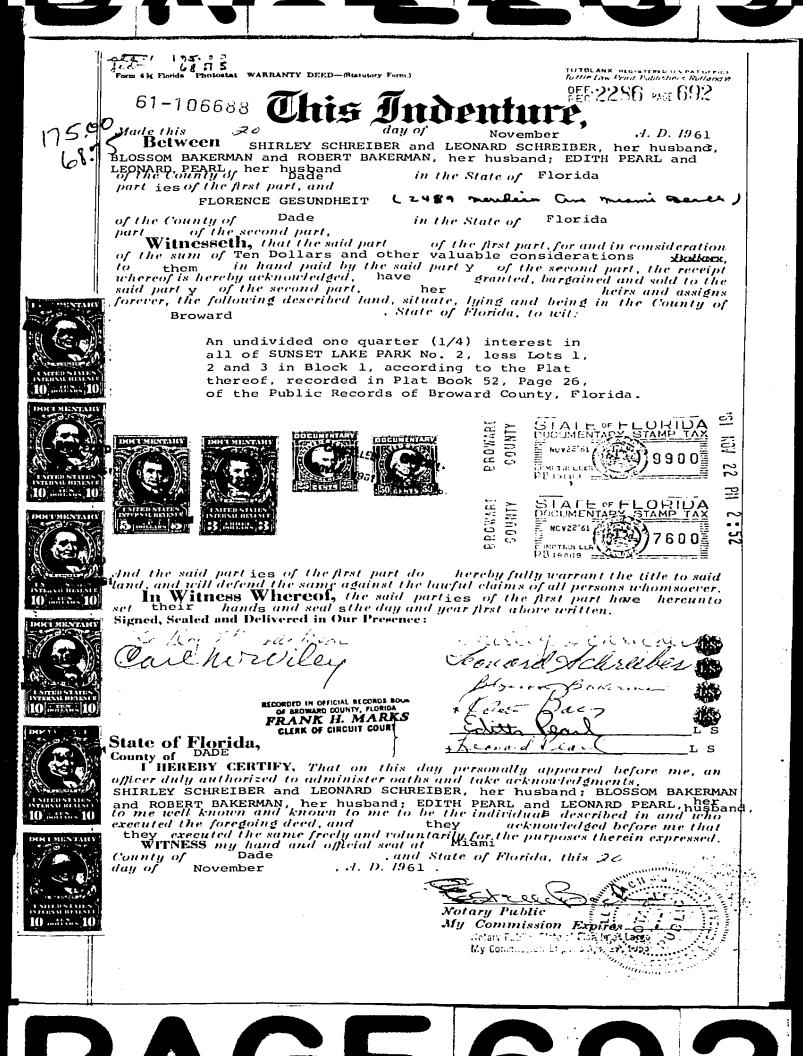

OR: 2286, Page: 692

NORTH MIAMI, FL 33181 (Per Deeds. This deed conveys a 4% interest of the 25% (1/4) interest Edith Pearl's owns in RO-LEN LAKE GARDENS. It also assigns 4% of her 25% interest in Lease 2390-677. Unable to determine what this conveyance was executed and recorded 2 separate times.)

All of SUNSET LAKE PARK No. 2, except for Lots 1,2 and 3 in Block 1 thereof, according to the Plat thereof recorded in Plat Book 52 at Page 26, among the Public Records of Broward County, Florida.

This conveyance also constitutes an assignment by Grantor to the Grantees of all of Grantor's rights title and interests as Lessor in that certain Lease dated February 1, 1962, appearing among the Public Records of Broward County, Florida in Official Records Book 2390 at Page 679, and in all "severed Leases" thereunder, in the same proportions and estates as set forth above,

### **LEGAL DESCRIPTION**

An undivided 1/4 interest in and to: the following described property:

All of SUNSET PARK No. 2, except Lots 1,2 and 3 in Block 1 thereof, as recorded in Plat Book 52, Page 26 of the Public records of Broward County, Florida, including the lake reflected therein.