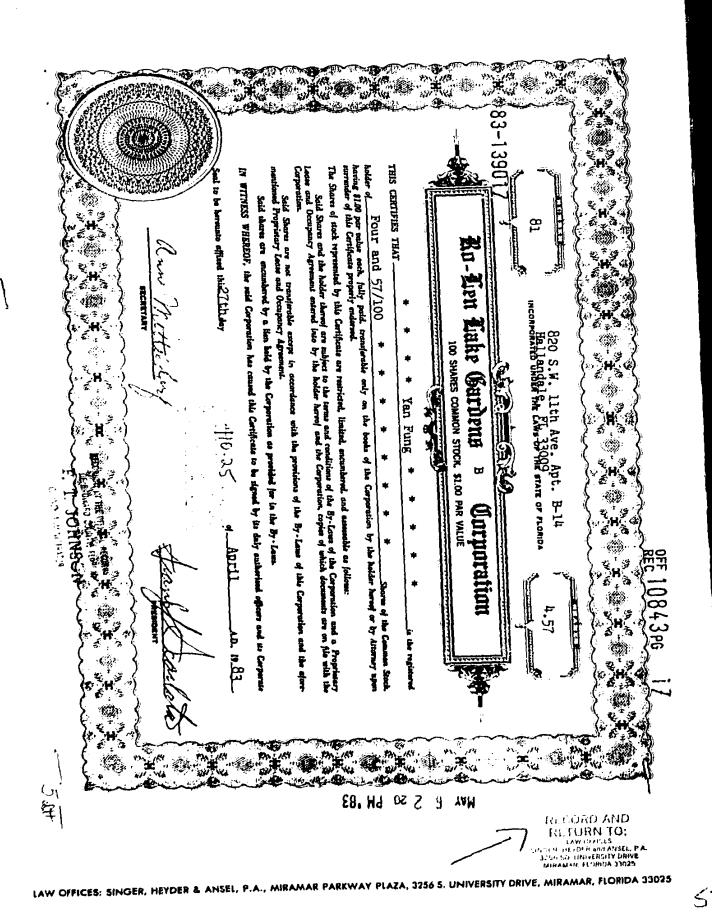

Stock Certificate OR: 10843, Page: 17

Notice of Insufficiency of Deed Instrument: 114902709

Death Certificate Instrument: 117479497

Death Certificate Instrument: 117479498

This is a Property Information Report that has been prepared in accordance with the requirements of Sections 197.502(4) and (5), Florida Statutes, and which satisfies the minimum standards set forth in the Florida Administrative Code, Chapter 12D-13.016. This report is not title insurance. It is not an opinion of title, title insurance policy, warranty of title or any other assurance as to the status of title, and shall not be used for the purpose of issuing title insurance.

### APPARENT TITLE HOLDER & ADDRESS OF RECORD:

CARLOS ORTEGOZA OR: 34511, Page: 1704

820 S.W. 11TH AVENUE - B-14

HALLANDALE BEACH, FL 33009 (Per Stock Certificate)

(Property Appraiser indicates Carlos Ortegoza is deceased. No Death Certificate or Probate documents found in the Official Records of Broward County.)