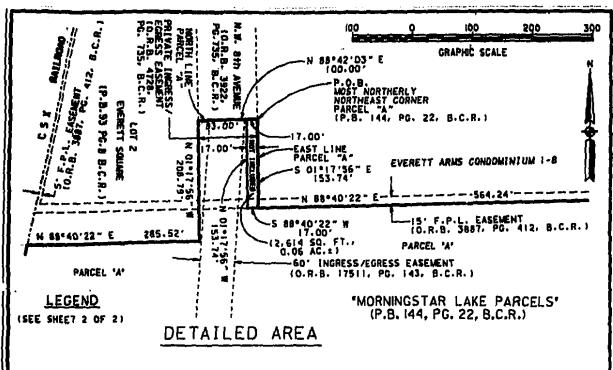

A portion of Parcel "A" [which Parcel "A" is shown on plat of Morningstar Lake Parcels, recorded at Plat Book 144, page 122, Broward County, Florida], said portion of Parcel "A" being more particularly described as follows:

Begin at the most Northerly Northeast corner of said parcel "A"; Thence South 01 degree 17' 56" East along an East line of said Parcel "A", a distance of 153.74 feet; Thence South 88 degrees 40' 22" West, a distance of 17.00 feet to a point on a line 17.00 feet West of and parallel with said East line of Parcel "A"; Thence North 01 degree 17' 56" West along said parallel line, a distance of 153.74 feet to a point on a North line of said Parcel "A"; Thence North 88 degrees 42' 03" East along said North line of Parcel "A", a distance of 17.00 feet to the point of beginning.

Said lands lying in the City of Pompano Beach, Broward County, Florida, containing 2,614 square feet (0.06 acres), more or less, and being designated "Not Included" on a sketch of description dated "7/91" prepared by Keith and Schnars, P.A. identified as Drawing No. 13287A-.