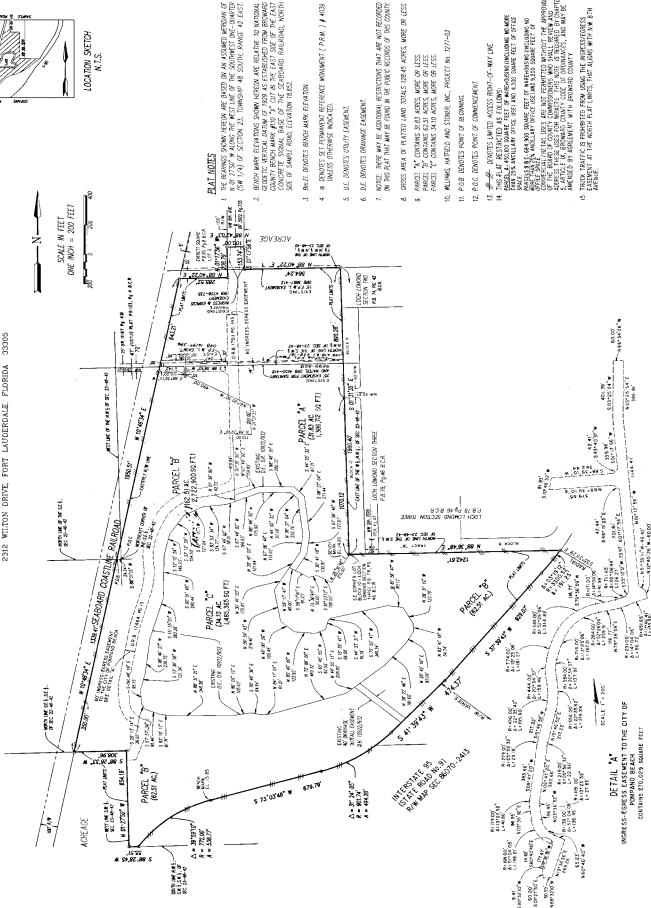

# MORNINGSTAR LAKE PARCELS

BEING A PORTION OF SECTIONS 22 AND 23, TOWNSHIP 48 SOUTH, RANGE 42 EAST BROWARD COUNTY, FLORIDA.

WILLIAMS, HATFIELD & STONER, INC. \* CONSULTING ENGINEERS \* PLANNERS \* SURVEYORS 2312 WILTON DRIVE, FORT LAUDERDALE, FLORIDA 33305

# MORNINGSTAR LAKE PARCELS

BEING A PORTION OF SECTIONS 22 AND 23, TOWNSHIP 48 SOUTH, RANGE 42 EAST BROWARD COUNTY, FLORIDA.

WILLIAMS, HATFIELD & STONER, INC. \* CONSULTING ENGINEERS \* PLANNERS \* SURVEYORS

2312 WILTON DRIVE, FORT LAUDERDALE, FLORIDA 33305

LOCATION SKETCH

THE BEARINGS SHOWN HEREON ARE BASED ON AN ASSUMED MERDIAN OF N OI 2750" W ALONG THE NEST LINE OF THE SOUTHWEST ONE-DUARTER (SW 1/4) OF SECTION 23, TOWNSHIP 48 SOUTH, RANGE 42 EAST.

U.E. DENOTES UTILITY EASEMENT.

MOTICE: THERE MAY BE ADDITIONAL RESTRICTIONS THAT ARE NOT RECORDED ON THIS PLAT THAT MAY BE FOUND IN THE PUBLIC RECORDS OF THIS COUNTY.

GROSS AREA OF PLATTED LAND TOTALS 128.45 ACRES, MORE OR LESS.

PARCEL "A" CONTANNS 31.83 ACRES, MORE OR LESS.
PARCEL "B" CONTANNS 62.51 ACRES, MORE OR LESS.
PARCEL "C" CONTANNS 34.10 ACRES, MORE OR LESS.

10. MILLIAMS, HATFIELD AND STONER, INC., PROJECT No. 1277-02

13. ### DENOTES LANTED ACCESS RICHT-OF-WAY LINE.
14. THIS PLAT RESTRICTED AS FOLLOWS:
PARCEL A. 450,000 SOMARE FEET PR WARFHOLDING INCLUDING NO MORE
THAN ZSX, ANDLLANF OFFICE USE! AND 4,000 SOMBRE FEET OF PFICE.

MORE SEE, CAS 40 SO SOURCE RET O'N RESEROUNDE (INCLUDING NO OFFICE SYSTE ANOLLARY OFFICE USES) AND 3.00 SOURCE RET OF OFFICE SHOULD HELD USES ARE NOT FERMITED WITHOUT THE APPROVAL OF THE BOARD OF COUNTY COMMISSIONERS WHO SHALL REVIEW AND ALBORIES THESE CIESS FOR MARCITS THIS NOTE IS RECURRED. A REFLICE IN, EDWARD COUNTY COOK OF COMMANDES, AND MAY BE AMERICADE BY AGREEMENT WITH BROWNING COUNTY.

IS. TRUCK TRAFFIC IS PROHIBITED FROM USING THE INGRESS/EGRESS
EASEMENT AT THE NORTH PLAT LIMITS, THAT ALIGNS WITH N.W. BTH
AMENUE.

PROPERTY ID # 484222-52-0012 (TD # 48350)