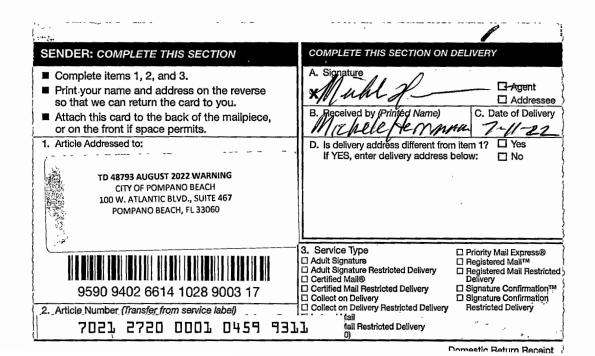

#### PLEASE SERVE THIS ADDRESS OR LOCATION

1000 NE 12 AVE LLC 1450 N RIVERSIDE DRIVE # 204 POMPANO BEACH, 33062

NOTE: THIS IS THE ADDRESS OF THE PROPERTY SCHEDULED FOR AUCTION

**BROWARD COUNTY SHERIFF'S OFFICE** 

## WARNING

PROPERTY IN WHICH YOU ARE INTERESTED IS LISTED IN THE ENCLOSED NOTICE

1000 NE 12 AVE LLC 1450 N RIVERSIDE DRIVE # 204 POMPANO BEACH, FL 33062

AS PER FLORIDA STATUTES 197.542, THE PROPERTY AT 1450 N RIVERSIDE DRIVE # 204 POMPANO BEACH, FL 33062 IS BEING SCHEDULED FOR TAX DEED AUCTION. ONCE THE PROPERTY IS SOLD, UNPAID TAXES CAN NO LONGER BE REDEEMED. OTHER TAX YEARS MAY BE OWED BUT NOT INCLUDED IN THE AMOUNT BELOW, PLEASE CALL FOR MORE INFORMATION.