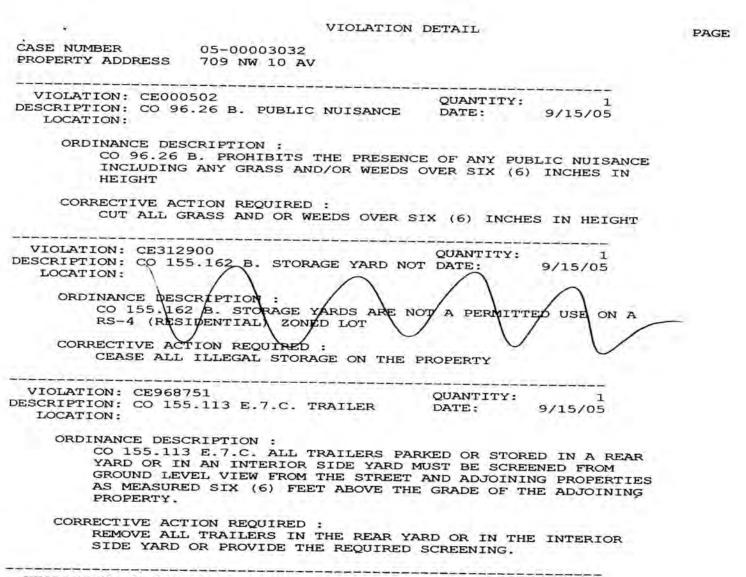

Petitioner,

JOHNSON, DONNELL 1/3 INT JOHNSON, A B & JOHNSON, MELVIN J Respondent(s) Case #05-00003032

ORDER OF IMPOSITION OF FINE AND CLAIM OF LIEN

TO: JOHNSON, DONNELL 1/3 INT JOHNSON, A B & JOHNSON, MELVIN J 709 NW 10TH AVE POMPANO BEACH, FL 330605852

The City of Pompano Beach Special Magistrate, having reviewed evidence and sworn testimony by Affidavit, enters the following Findings of Fact:

- 1. That the City of Pompano Beach Special Magistrate did issue on <u>FEBRUARY</u> <u>4, 2006</u>, a Final Order in the above captioned case commanding the Respondent(s) to bring the violation(s) specified in said Final Order into compliance or be subject to a fine in the amount of <u>\$50.00 PER</u> <u>VIOLATION FOR A TOTAL OF \$100.00 PER DAY COMMENCING FEBRUARY 24, 2006</u> <u>plus an additional fine to cover costs incurred by the City in the amount</u> <u>of \$25.00.</u>
- 2. That said violation occurred on the following described real property situate, lying and being in Broward County, Florida, to-wit: (LEGAL DESCRIPTION) FOLIO #8235410080 SCOTTS PARK FIRST ADD 23-44 B LOT 9 LESS BEG AT NW COR OF LOT 9,S 50,E 58.53,N 50, W 59.09 TO POB BLK 1

a/k/a: 709 NW 10 AV, POMPANO BEACH, BROWARD COUNTY, FLORIDA (street address)

 That the Respondent(s) did not comply with the Final Order on or before the date specified therein.

IT IS THEREFORE THE ORDER OF THE SPECIAL MAGISTRATE THAT:

- 4. A fine in the amount of \$50.00 PER DAY COMMENCING FEBRUARY 24, 2006 is hereby confirmed and imposed. This fine shall continue to accrue until such time as the property is brought into compliance at which time the Respondent shall notify the Code Enforcement Inspector. Additionally, a fine of \$25.00 to cover costs incurred in the prosecution of this matter is confirmed and imposed.
  - 5. The fine and costs shall constitute a lien against the above-described real property pursuant to Chapter 162, Florida Statutes, as currently enacted or as may be amended from time to time, and Chapter 37 of the City of Pompano Beach Code of Ordinances, as currently enacted or as may be amended from time to time, and the Special Magistrate Clerk is directed to record a true copy of this Order in the Public Records of. Broward County, Florida.