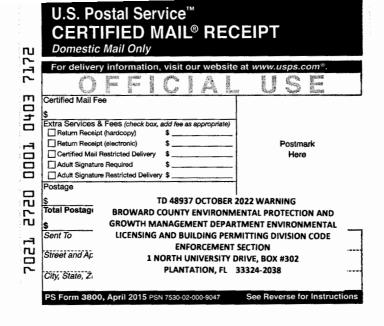

BROWARD COUNTY OR: 50645, Page: 457 ENVIRONMENTAL PROTECTION AND GROWTH MANAGEMENT DEPARTMENT ENVIRONMENTAL LICENSING AND BUILDING PERMITTING DIVISION CODE ENFORCEMENT SECTION 1 NORTH UNIVERSITY DRIVE, BOX #302 PLANTATION, FL 33324-2038 (Per Order) BROWARD COUNTY CODE VIOLATIONS 1 N UNIVERSITY DRIVE BOX 102A PLANTATION, FL 33324 (Per Notices of Lien and Re-recorded Notices of Lien)

BROWARD COUNTY CODE VIOLATIONS 1 N UNIVERSITY DRIVE BOX 102 PLANTATION, FL 33324 (Per Notices of Lien) Instrument: 115340158 Instrument: 115340159 Instrument: 115379075 Instrument: 115379076 Instrument: 115379153 Instrument: 115379154