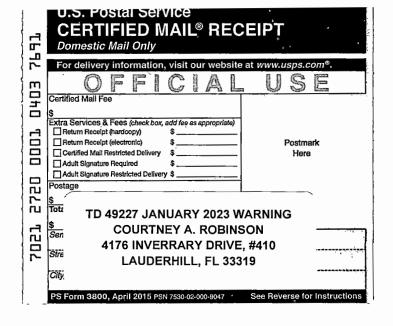

# OWNER OF RECORD ON CURRENT TAX ROLL:

COURTNEY A ROBINSON 4176 INVERRARY DR #410 LAUDERHILL, FL 33319

### **APPARENT TITLE HOLDER & ADDRESS OF RECORD:**

COURTNEY A. ROBINSON 4176 INVERRARY DRIVE, #410 LAUDERHILL, FL 33319 (Per Deed) OR: 50790, Page: 1718

**MORTGAGE HOLDER OF RECORD:** None found.