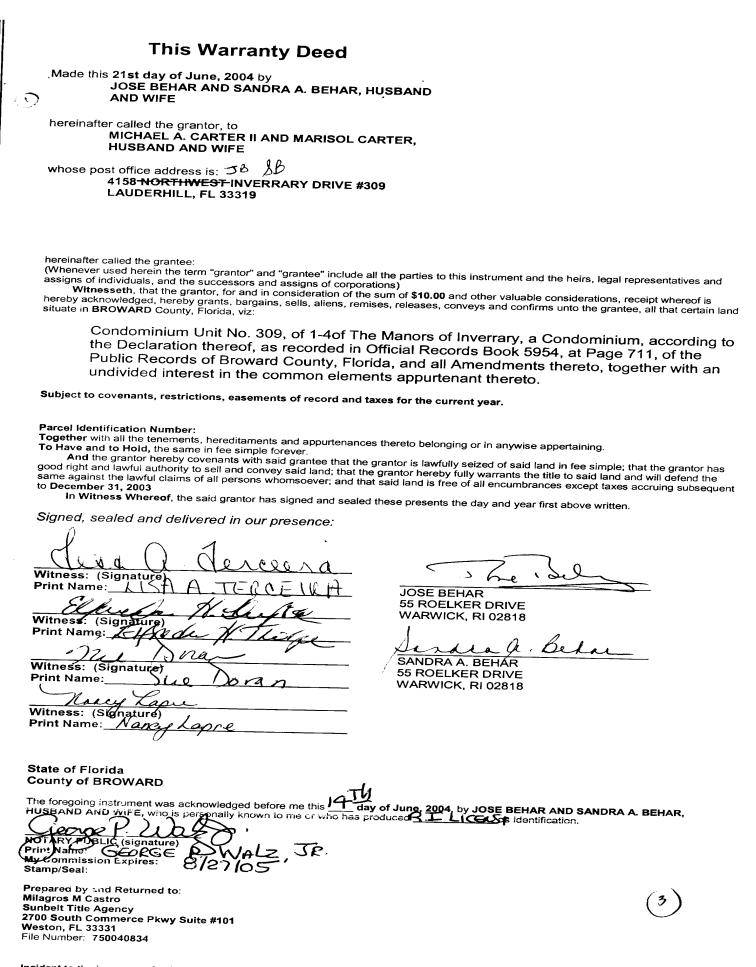

#### **LEGAL DESCRIPTION:**

Condominium Unit No. 309, CONDOMINIUM I-4 OF THE MANORS OF INVERRARY a Condominium, according to the Declaration of Condominium thereof, as recorded in Official Records Book 5954, Page 711, of the Public Records of Broward County, Florida, and all amendments thereto, together with an undivided interest in the common elements appurtenant thereto.

PROPERTY ADDRESS: 4158 INVERRARY DRIVE #309, LAUDERHILL FL 33319

#### **OWNER OF RECORD ON CURRENT TAX ROLL:**

NARDLEY PRENDERGAST 4158 INVERRARY DR #309 LAUDERHILL, FL 33319

#### APPARENT TITLE HOLDER & ADDRESS OF RECORD: NARDLEY PRENDERGAST OR: 51082, Page: 1545

133 NW 45TH AVENUE PLANTATION, FL 33317 (Per Deed)

MORTGAGE HOLDER OF RECORD: None found.