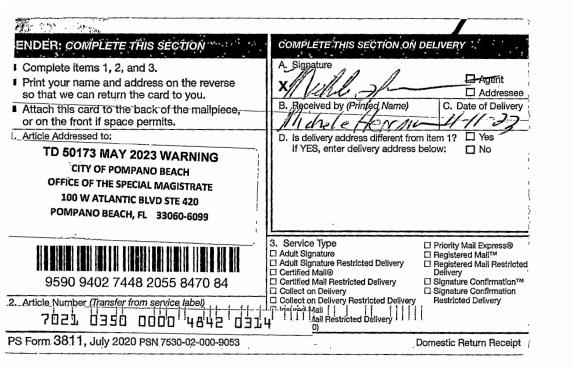

# WARNING

PROPERTY IN WHICH YOU ARE INTERESTED IS LISTED IN THE ENCLOSED NOTICE

CITY OF POMPANO BEACH OFFICE OF THE SPECIAL MAGISTRATE 100 W ATLANTIC BLVD STE 420 POMPANO BEACH, FL 33060-6099

AS PER FLORIDA STATUTES 197.542, THE PROPERTY AT ACCESS RD MARGATE, FL 33063 IS BEING SCHEDULED FOR TAX DEED AUCTION. ONCE THE PROPERTY IS SOLD, UNPAID TAXES CAN NO LONGER BE REDEEMED. OTHER TAX YEARS MAY BE OWED BUT NOT INCLUDED IN THE AMOUNT BELOW, PLEASE CALL FOR MORE INFORMATION.