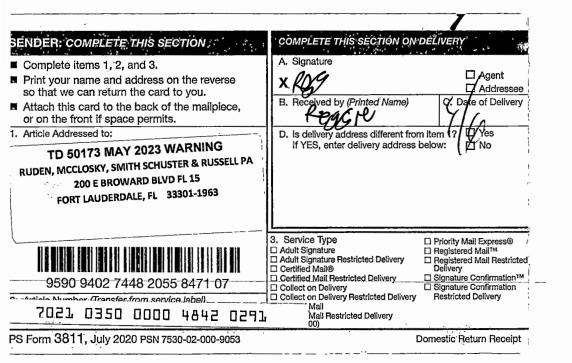

# WARNING

PROPERTY IN WHICH YOU ARE INTERESTED IS LISTED IN THE ENCLOSED NOTICE

RUDEN, MCCLOSKY, SMITH SCHUSTER & RUSSELL PA 200 E BROWARD BLVD FL 15 FORT LAUDERDALE, FL 33301-1963

AS PER FLORIDA STATUTES 197.542, THE PROPERTY AT ACCESS RD MARGATE, FL 33063 IS BEING SCHEDULED FOR TAX DEED AUCTION. ONCE THE PROPERTY IS SOLD, UNPAID TAXES CAN NO LONGER BE REDEEMED. OTHER TAX YEARS MAY BE OWED BUT NOT INCLUDED IN THE AMOUNT BELOW, PLEASE CALL FOR MORE INFORMATION.