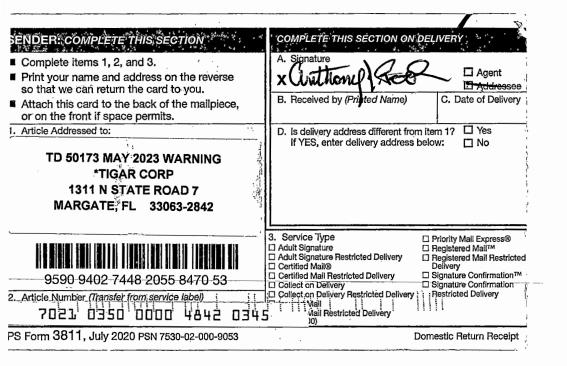

# WARNING

PROPERTY IN WHICH YOU ARE INTERESTED IS LISTED IN THE ENCLOSED NOTICE

\*TIGAR CORP 1311 N STATE ROAD 7 MARGATE, FL 33063-2842

AS PER FLORIDA STATUTES 197.542, THE PROPERTY AT ACCESS RD MARGATE, FL 33063 IS BEING SCHEDULED FOR TAX DEED AUCTION. ONCE THE PROPERTY IS SOLD, UNPAID TAXES CAN NO LONGER BE REDEEMED. OTHER TAX YEARS MAY BE OWED BUT NOT INCLUDED IN THE AMOUNT BELOW, PLEASE CALL FOR MORE INFORMATION.