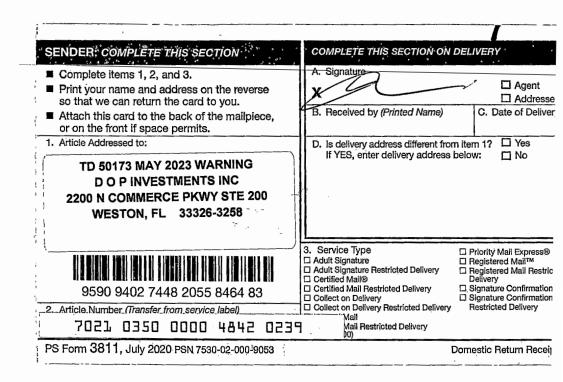

# WARNING

PROPERTY IN WHICH YOU ARE INTERESTED IS LISTED IN THE ENCLOSED NOTICE

D O P INVESTMENTS INC 2200 N COMMERCE PKWY STE 200 WESTON, FL 33326-3258

AS PER FLORIDA STATUTES 197.542, THE PROPERTY AT ACCESS RD MARGATE, FL 33063 IS BEING SCHEDULED FOR TAX DEED AUCTION. ONCE THE PROPERTY IS SOLD, UNPAID TAXES CAN NO LONGER BE REDEEMED. OTHER TAX YEARS MAY BE OWED BUT NOT INCLUDED IN THE AMOUNT BELOW, PLEASE CALL FOR MORE INFORMATION.