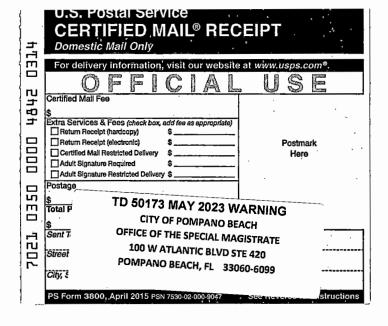

# WARNING

PROPERTY IN WHICH YOU ARE INTERESTED IS LISTED IN THE ENCLOSED NOTICE

CITY OF POMPANO BEACH OFFICE OF THE SPECIAL MAGISTRATE 100 W ATLANTIC BLVD STE 420 POMPANO BEACH, FL 33060-6099

AS PER FLORIDA STATUTES 197.542, THE PROPERTY AT ACCESS RD MARGATE, FL 33063 IS BEING SCHEDULED FOR TAX DEED AUCTION. ONCE THE PROPERTY IS SOLD, UNPAID TAXES CAN NO LONGER BE REDEEMED. OTHER TAX YEARS MAY BE OWED BUT NOT INCLUDED IN THE AMOUNT BELOW, PLEASE CALL FOR MORE INFORMATION.