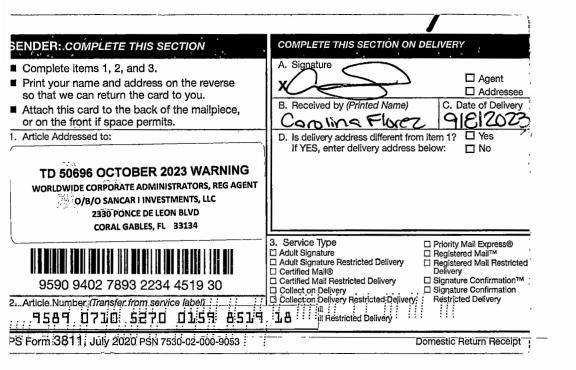

# BROWARD COUNTY SHERIFF'S OFFICE

2601 West Broward Blvd Fort Lauderdale, Florida 33312

Sheriff # 23032459

Broward County, FL VS Humahu Investments LLC

Court Case # TD 50696 Hearing Date:10/18/2023 Received by CCN 16737 09/07/2023 7:59 AM

Type of Writ: Tax Sale - Broward

Court: County / Broward FL

Serve: Humahu Investments LLC 610 NE 4 Street #1-8 Hallandale Beach FL 33009

Served: Not Served:

Broward County Revenue-Delinquent Tax Section 115 S. Andrews Ave. Room A-100 Fort Lauderdale FL 33301

Date: 09/08/2023 Time: 1:26 PM

On Humahu Investments LLC in Broward County, Florida, by serving the within named person a true copy of the writ with the date and time of service endorsed thereon by me, and copy of the complaint petition or initial pleading by the following method:

**Posted Residential**: By attaching a true copy to a conspicuous place on the property described in the complaint or summons. Neither the tenant nor a person residing therein 15 years of age or older could be found at the defendant's usual place of abode in accordance with F.S. 48.183

- /

COMMENTS: Posted Tax Notice on unit 8 front door.

You can now check the status of your writ by visting the Broward Sheriff's Office Website at www.sheriff.org and clicking on the icon "Service Inquiry" Gregory Tony, Sheriff Broward County, Florida